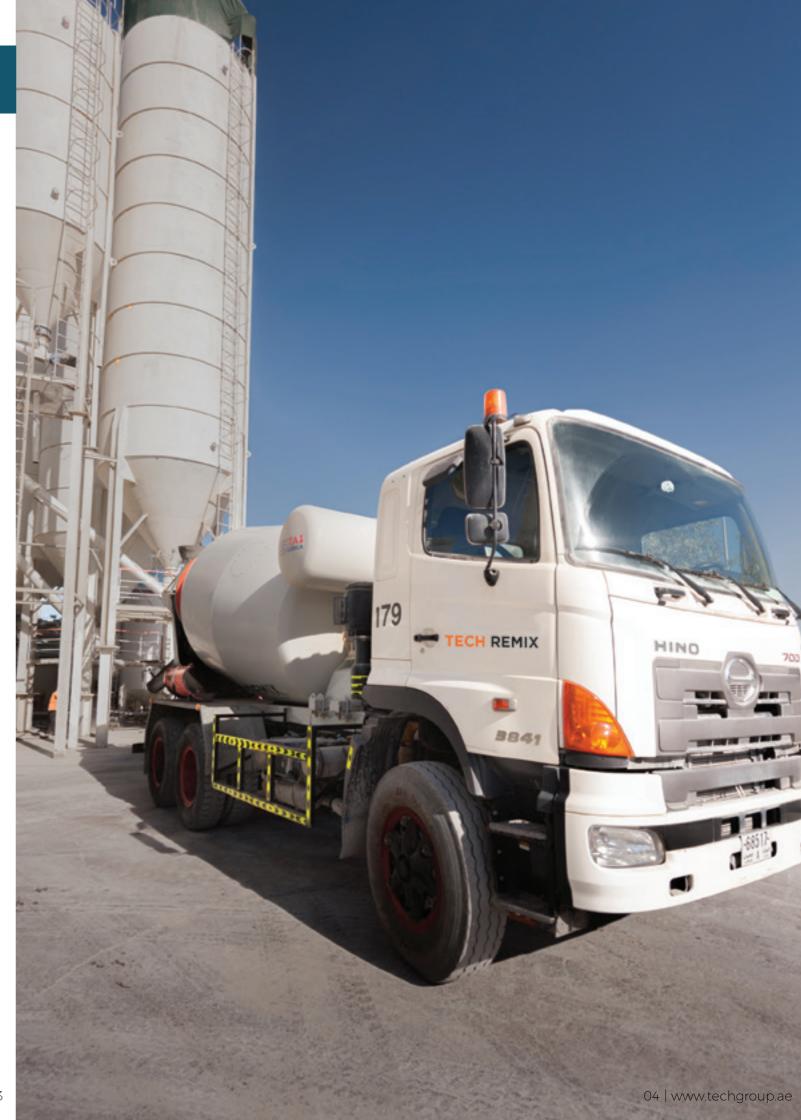

#### TECH REMIX

### TECH REMIX

Tech Remix was set up to meet the ever-growing demand for ready mix concrete products. In 2006, the first year of operations, Tech Remix supplied over 450,000 m<sup>3</sup> of ready mix concrete.

Today, the Group continues to invest in the business. Tech Remix is equipped with five state-of-the-art plants, a large fleet of mixers, mobile and stationery pumps, placing booms and other equipment. Tech Remix ensures high-quality products of all grades including rheoplastic as well as self-compacting, water-proofing and high performance durable concrete.