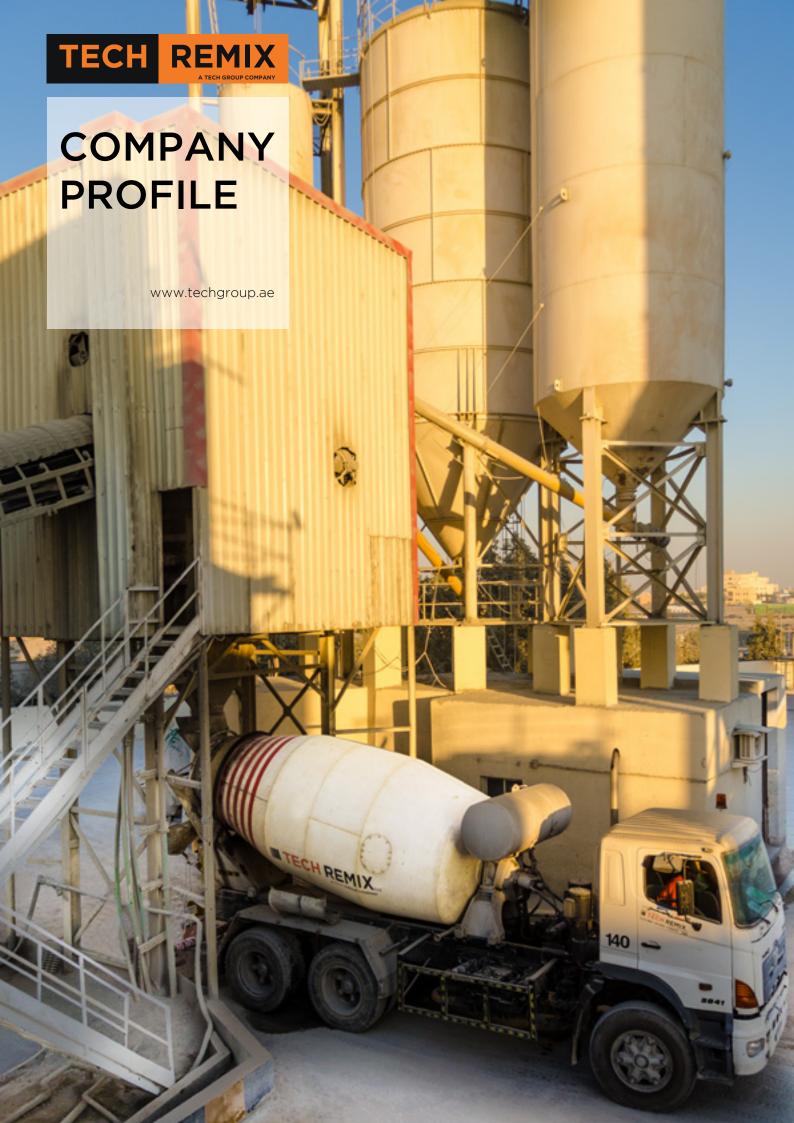

### TECH REMIX

Tech Remix was set up to meet the ever-growing demand for ready mix concrete products. In 2006, the first year of operations, Tech Remix supplied over 450,000 m<sup>3</sup> of ready mix concrete.

Today, the Group continues to invest in the business. Tech Remix is equipped with five state-of-the-art plants, a large fleet of mixers, mobile and stationery pumps, placing booms and other equipment. Tech Remix ensures high-quality products of all grades including rheoplastic as well as self-compacting, water-proofing and high performance durable concrete.