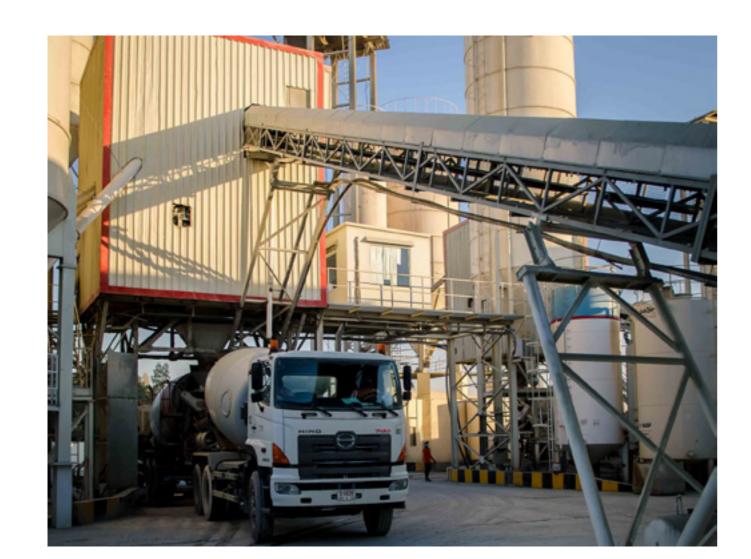

### TECH REMIX

Tech Remix was set up to meet the ever-growing demand for ready mix concrete products. In 2006, the first year of operations, Tech Remix supplied over 450,000 m<sup>3</sup> of ready mix concrete.

Today, the Group continues to invest in the business. Tech Remix is equipped with five state-of-the-art plants, a large fleet of mixers, mobile and stationery pumps, placing booms and other equipment. Tech Remix ensures high-quality products of all grades including rheoplastic as well as self-compacting, water-proofing and high performance durable concrete.