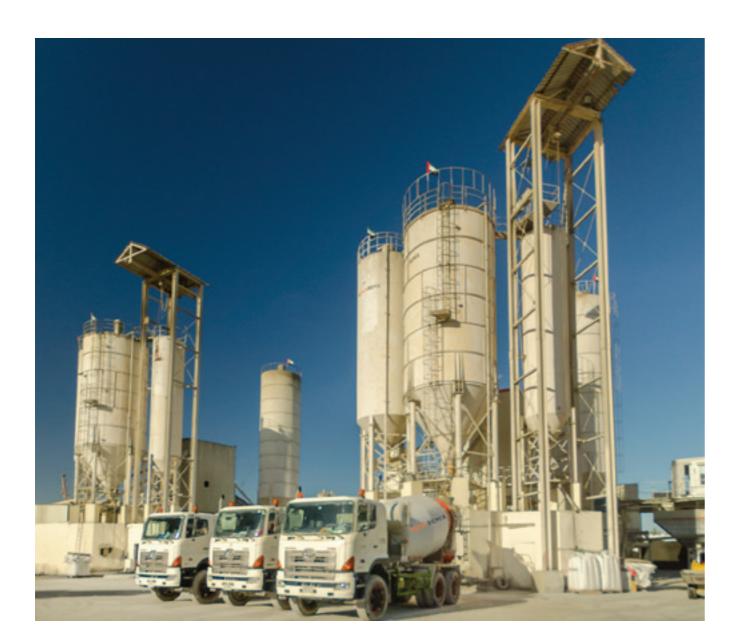

### **FACILITIES**

3 Ready mix plants located at Al Jurf Industrial Area 1, Ajman.

Plants have fully computerized batching system with total theoretical production capacity of 360 m<sup>3</sup> / hour RMC (Ready mixed concrete).

- · Batching Plant 120m³ /h MEV Italy 2 Nos.
- · Batching Plant 120m³ /h GPE Germany- 1 No.
- · Cement Silo 300 Tons 4 Nos.
- · Cement Silo 200 Tons 4 Nos.
- ·Cement Silo 150 Tons 2 Nos.
- · Cement Silo Micro silica 60 Tons 3 Nos.
- · Additive Tank 10,000 liters 5 Nos.
- · Additive Tank 20,000 liters 5 Nos.
- · Flake Ice Plant 80 Ton/day with ice storage KTI Germany 1 No.
- · Chilled water plant 372m³/day KTI Germany 1 No.
- · Covered Raw Material Storage 10,000m<sup>3</sup>
- · Chilled Water Storage Tank 100,000 gallons
- · Sweet Water Storage Underground Tank 200,000 gallons
- · Concrete Recycling Plant 10m3/h 1 No.
- · Electronic material weighing bridge 120 Tons 1 No.
- · Wheel Loader (Shovel) / Front-End Loader 2 Nos.
- · Concrete Mobile Pump (42 Meters )SCHWING and PUTZMEISTER 7 Nos.
- · Concrete Mobile Pump (55 Meters )SCHWING 1 No.
- Truck mounted stationary pump (Line Pump) SANY 2 №s
- ·Stationary pump PUTZMEISTER and SANY 2 Nos
- · Transit Truck Mixer 60 Nos.
- · Concrete placing boom operating cycle of 28 32 meters 35 Nos.