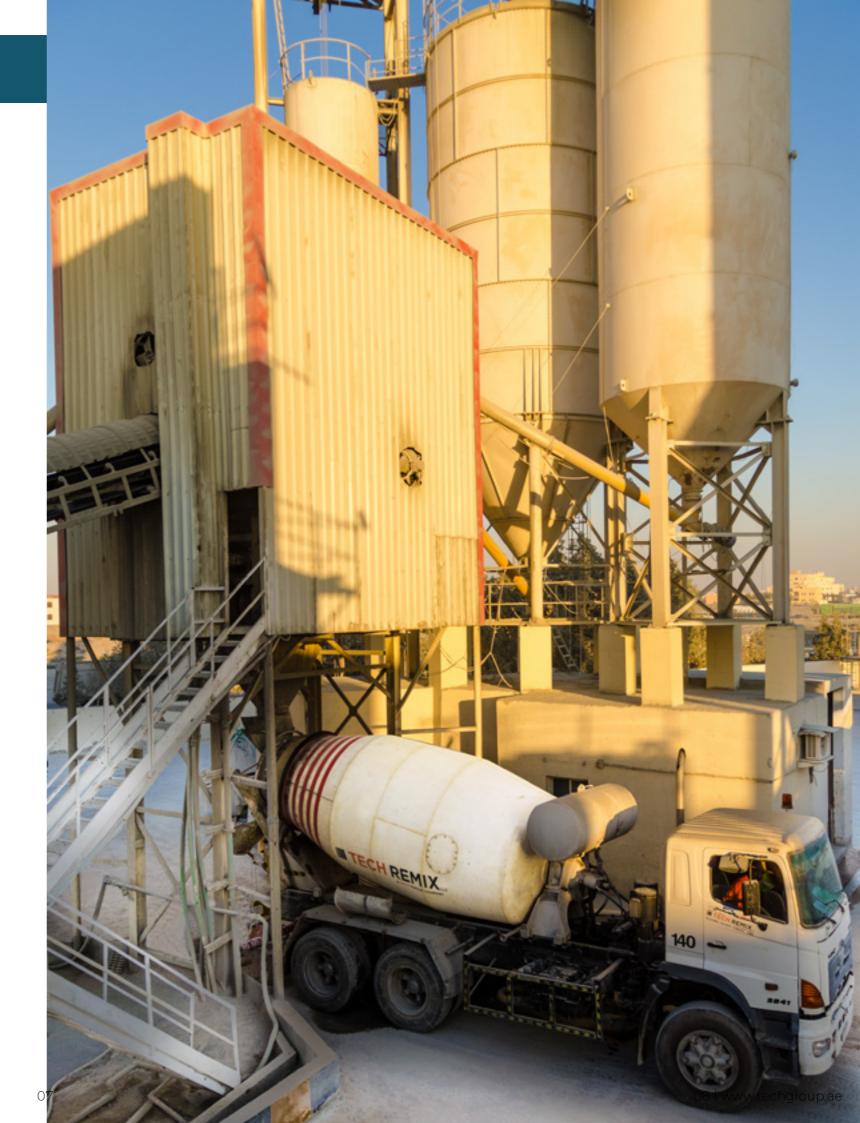

### **FACILITIES**

3 Ready mix plants located at Al Jurf Industrial Area 1, Ajman.

Plants have fully computerized batching system with total theoretical production capacity of 360 m<sup>3</sup> / hour RMC (Ready mixed concrete).

- · Batching Plant 120m³ /h MEV Italy 2 Nos.
- · Batching Plant 120m³ /h GPE Germany- 1 No.
- · Cement Silo 300 Tons 4 Nos.
- · Cement Silo 200 Tons 4 Nos.
- ·Cement Silo 150 Tons 2 Nos.
- · Cement Silo Micro silica 60 Tons 3 Nos.
- · Additive Tank 10,000 liters 5 Nos.
- · Additive Tank 20,000 liters 5 Nos.
- · Flake Ice Plant 80 Ton/day with ice storage KTI Germany 1 No.
- · Chilled water plant 372m³/day KTI Germany 1 No.
- · Covered Raw Material Storage 10,000m<sup>3</sup>
- · Chilled Water Storage Tank 100,000 gallons
- · Sweet Water Storage Underground Tank 200,000 gallons
- · Concrete Recycling Plant 10m3/h 1 No.
- · Electronic material weighing bridge 120 Tons 1 No.
- · Wheel Loader (Shovel) / Front-End Loader 2 Nos.
- · Concrete Mobile Pump (42 Meters )SCHWING and PUTZMEISTER 7 Nos.
- · Concrete Mobile Pump (55 Meters )SCHWING 1 No.
- Truck mounted stationary pump (Line Pump) SANY 2 №s
- ·Stationary pump PUTZMEISTER and SANY 2 Nos
- · Transit Truck Mixer 60 Nos.
- · Concrete placing boom operating cycle of 28 32 meters 35 Nos.