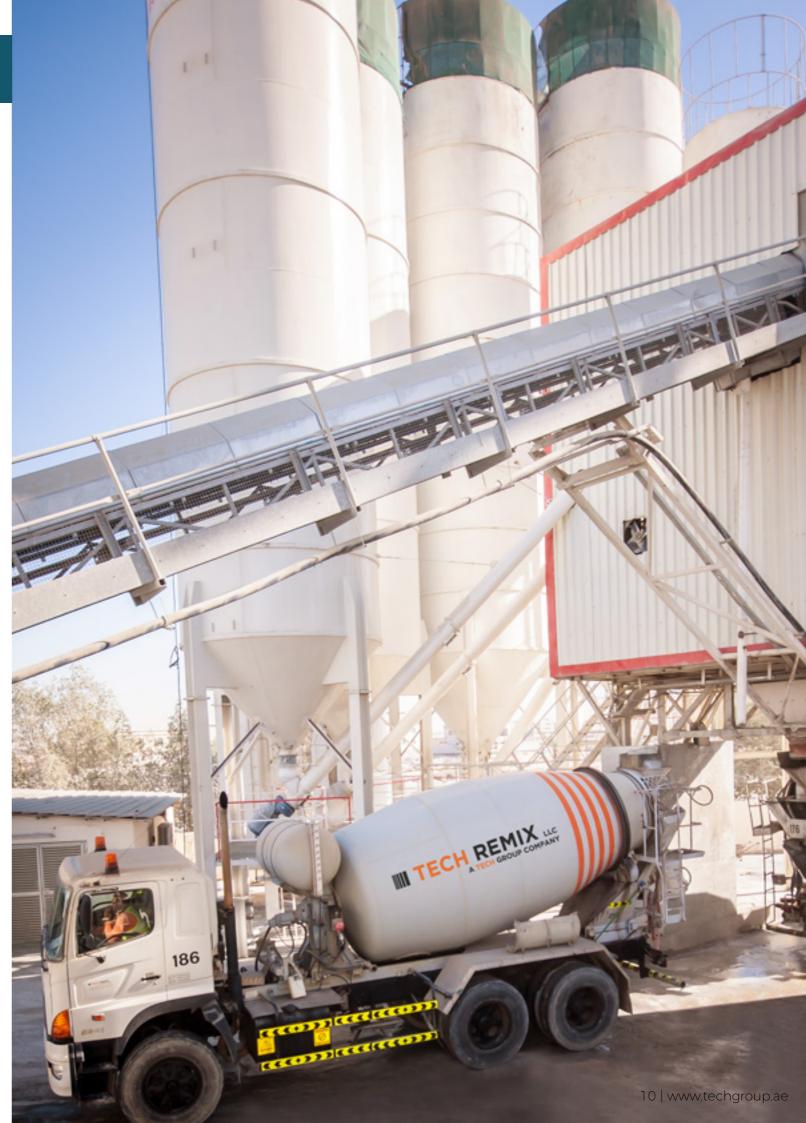

### TECH REMIX

Tech Remix was set up to meet the ever-growing demand for ready mix concrete products. In 2006, the first year of operations, Tech Remix supplied over 450,000 m<sup>3</sup> of ready mix concrete.

Today, the Group continues to invest in the business. Tech Remix is equipped with five state-of-the-art plants, a large fleet of mixers, mobile and stationery pumps, placing booms and other equipment. Tech Remix ensures high-quality products of all grades including rheoplastic as well as self-compacting, water-proofing and high performance durable concrete.