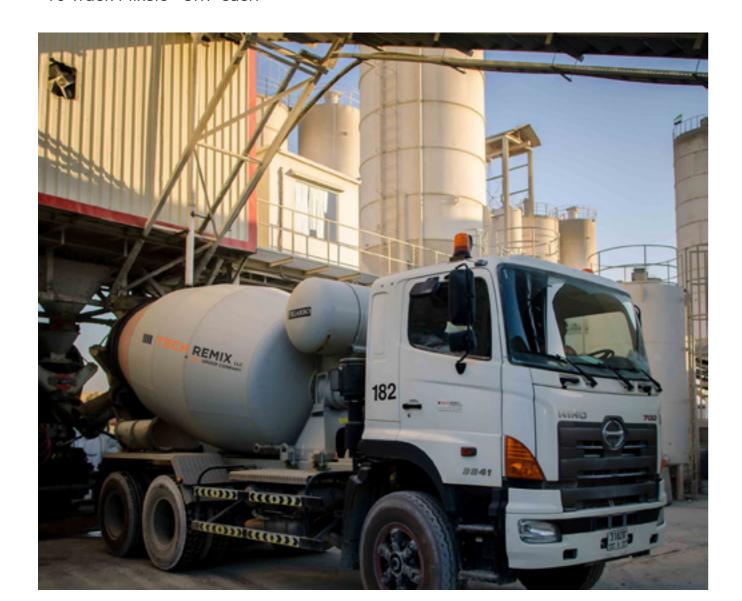

#### TECH REMIX

### TECH REMIX

Tech Remix was set up to meet the ever-growing demand for ready mix concrete products. In 2006, the first year of operations, Tech Remix supplied over 450,000 m<sup>3</sup> of ready mix concrete.