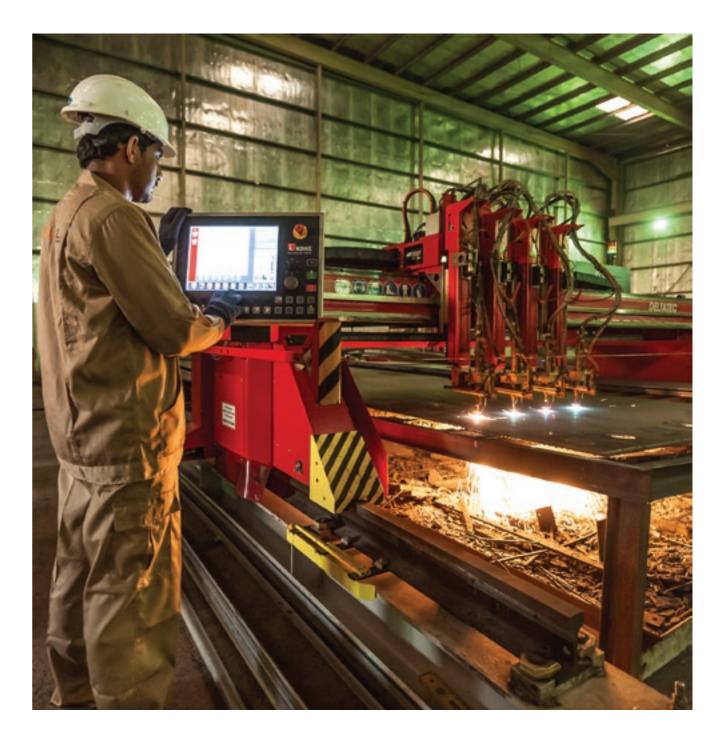

#### **FABRICATION**

Tech Steel specializes in the design, fabrication and erection of pre-engineered steel buildings and all kind of structural steel, offering the customer a wide range of customized and cost-effective steel building solutions. Steel structures for factories, warehouses, showrooms, commercial/ trade centres, supermarkets, sport stadiums, exhibition halls, aircraft hangars, etc.

Tech Steel provides economical design, structural strength and compact building solutions within budgeted price. Tech Steel products comprise primary, secondary structures, roofing, cladding & accessories which are designed and fabricated with compliance to International standards.