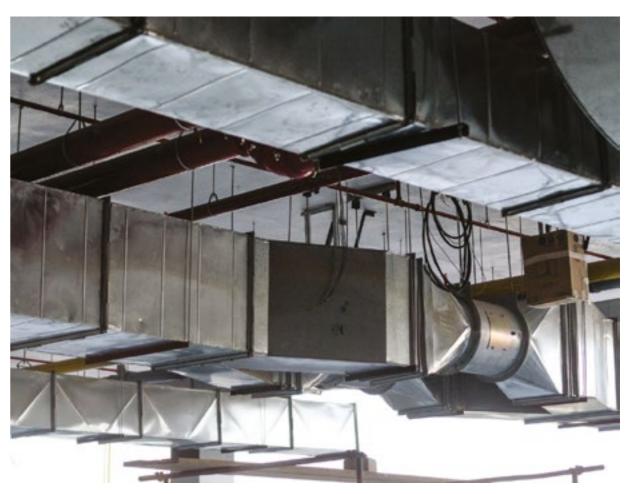

#### 1. HVAC

- · Complete air conditioning system including chillers, FAHU AHU'S, FCU'S with related pipeline and ducting
- · All kinds of split and packaging units
- · Building management and controls
- · Ventilation works along with ducting
- · Air balancing and chilled water balancing works