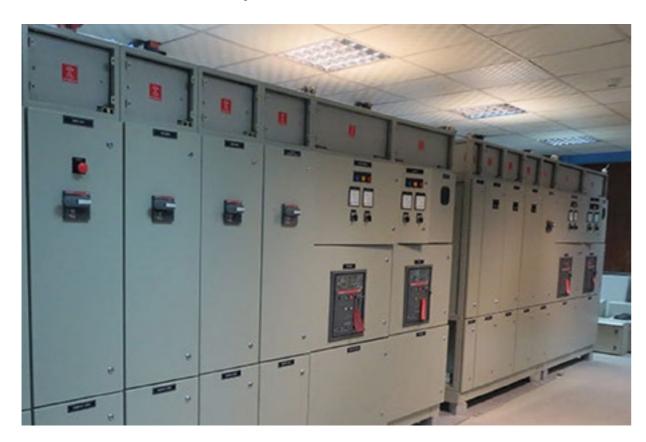

#### **Electrical Works:**

- · Complete electrical system for commercial, industrial and residential premises
- · Erection of LV switchgear with its distribution
- · Lighting control system
- · Data and structural cabling
- · Fire detection & alarm system
- $\cdot$  Power and control system
- · Earth network and lights protection
- $\cdot$  All other ELV/ low current system