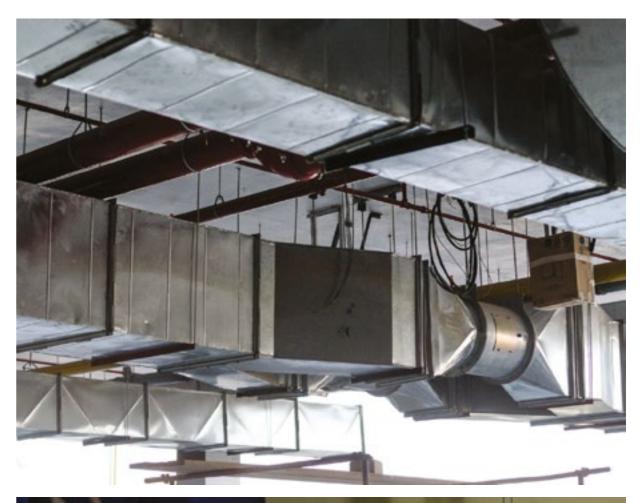

#### 1. HVAC

- · Complete air conditioning system including chillers, FAHU AHU'S, FCU'S with related pipeline and ducting
- · All kinds of split and packaging units
- · Building management and controls
- · Ventilation works along with ducting
- · Air balancing and chilled water balancing works