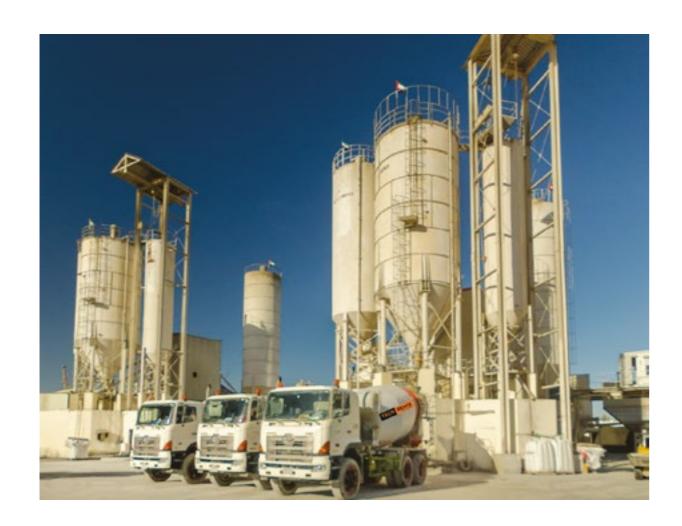

### **FACILITIES**

3 Ready mix plants located at Al Jurf Industrial Area 1, Ajman.

Plants have fully computerized batching system with total theoretical production capacity of 360 m / hour RMC (Ready mixed concrete).