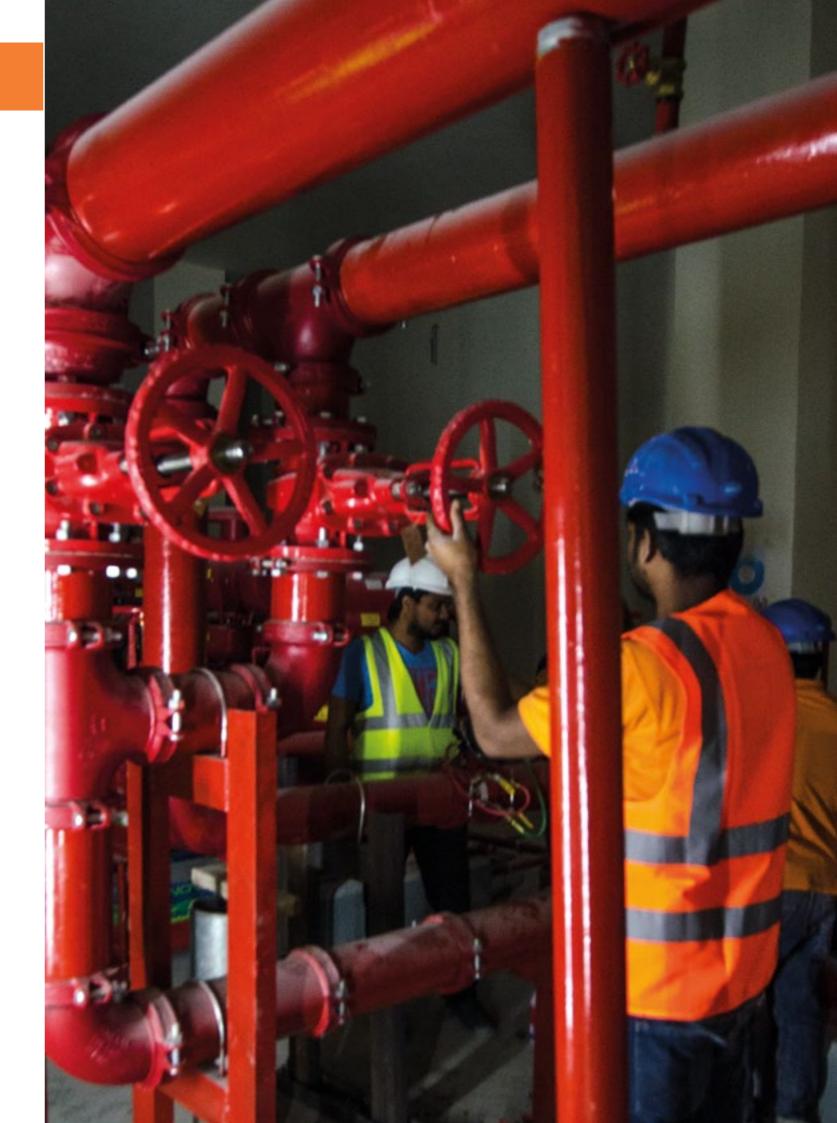

#### 3. Fire Fighting Works

- · Fire Pump set with related pipeline, fittings and accessories
- Automatic sprinkler protection and conventional wet pipe fire fighting system
- · Pure suppression system