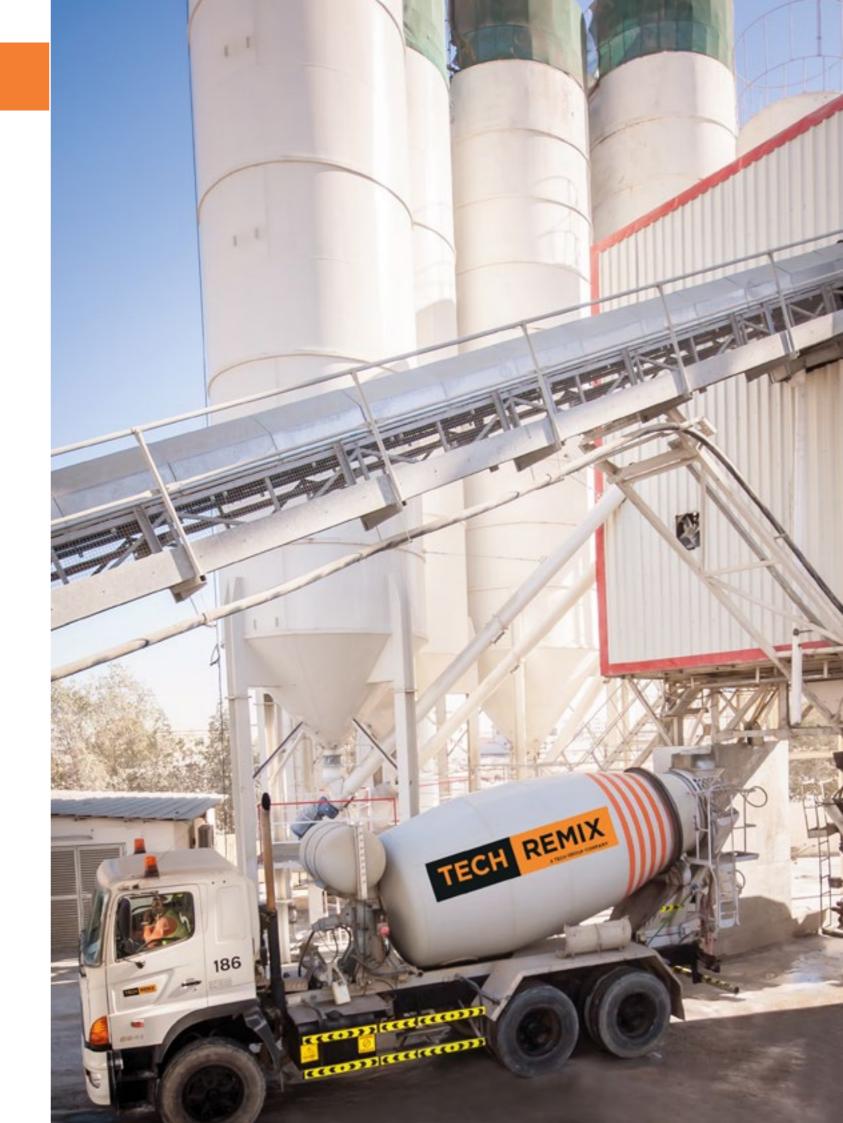

### TECH REMIX

Tech Remix was set up to meet the ever-growing demand for ready mix concrete products. In 2006, the first year of operations, Tech Remix supplied over 450,000 m of ready mix concrete.

Today, the Group continues to invest in the business. Tech Remix is equipped with five state-of-the-art plants, a large fleet of mixers, mobile and stationery pumps, placing booms and other equipment. Tech Remix ensures high-quality products of all grades including rheoplastic as well as self-compacting, water-proofing and high performance durable concrete.

### **FACILITIES**

3 Ready mix plants located at Al Jurf Industrial Area 1, Ajman.

Plants have fully computerized batching system with total theoretical production capacity of 360 m / hour RMC (Ready mixed concrete).