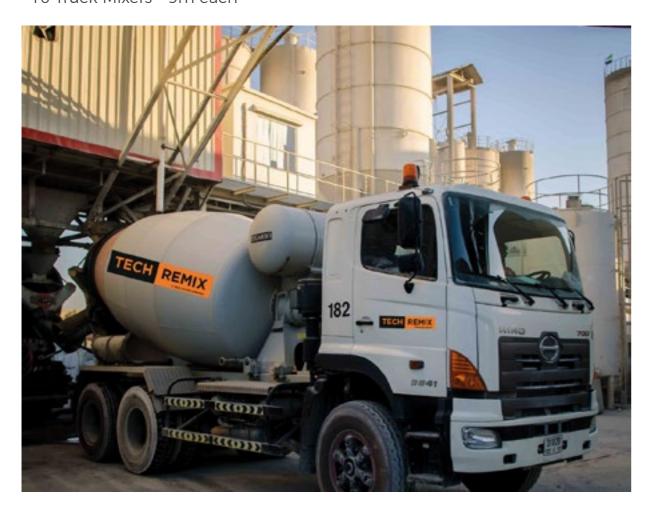

### TECH REMIX

Tech Remix was set up to meet the ever-growing demand for ready mix concrete products. In 2006, the first year of operations, Tech Remix supplied over 450,000 m of ready mix concrete.

Today, the Group continues to invest in the business. Tech Remix is equipped with five state-of-the-art plants, a large fleet of mixers, mobile and stationery pumps, placing booms and other equipment. Tech Remix ensures high-quality products of all grades including rheoplastic as well as self-compacting, water-proofing and high performance durable concrete.