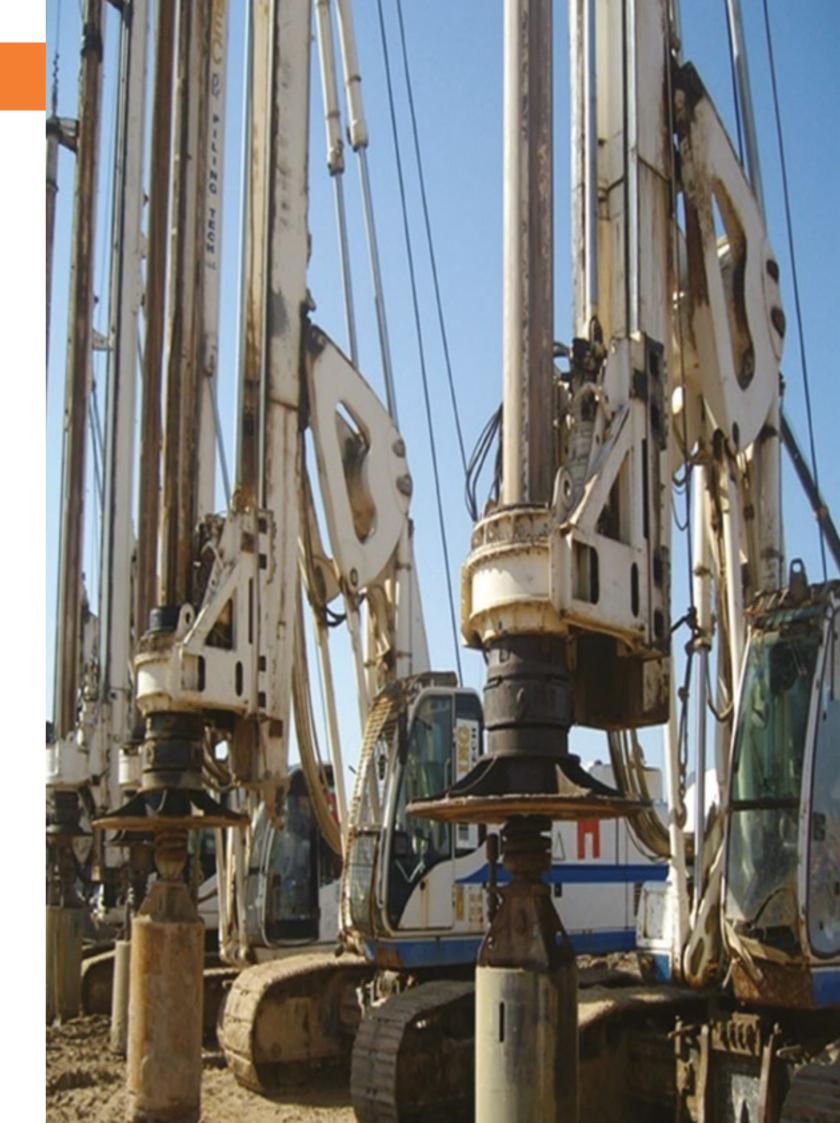

### TECH FOUNDATIONS

Tech Foundations has provided a comprehensive range of services for large scale projects such as design, construction, testing and maintenance of foundation engineering solutions since 2003.

#### **PILING**

- · Bored Pile Using Bentonite System
- · Continuous Flight Auger (CFA) System

#### **SHORING**

- · Secant Pile
- · Contiguous Pile
- · Soldier Pile
- ·ANCHORING

#### **DE-WATERING**

- Deep Well Watering
- · Well Point Watering

#### **CUTTING PILE HEADS**

#### **PILE TESTING**

- · Static Load Test
- · Dynamic Test
- · Sonic Test
- · Integrity Test

**CORE BUSINESS** 