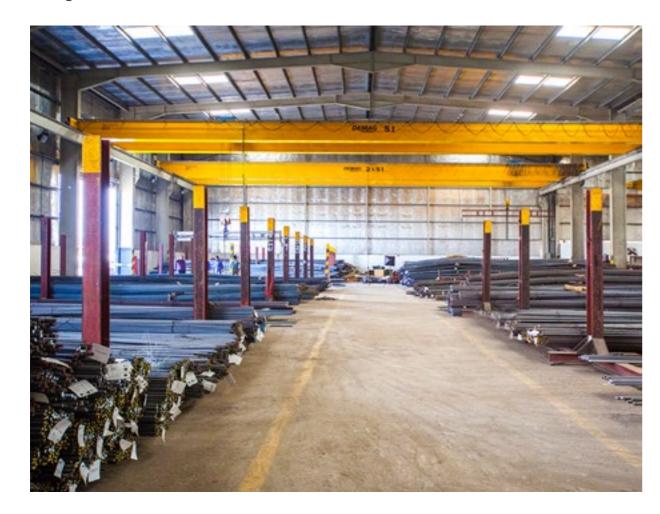

### TECH STEEL

With one of the largest and most modern facilities for the fabrication of Cut & Bend steel in the UAE, the company provides integrated solutions of reinforcement steel and Design Fabrication & Erection of all kind of Pre-Engineered buildings & Hot Rolled products.

Since its establishment in 2008, Tech Steel has served as a solution provider to multiple projects across the UAE.

Tech Steel is an ISO 9001:2015, ISO 14001:2015, ISO 18001:2007, certified company led by a highly experienced team of professionals specializing in all areas of the industry with a well-structured and implemented Environmental, Health & Safety procedures in place.

#### **FABRICATION**

Tech Steel specializes in the design, fabrication and erection of pre-engineered steel buildings and all kind of structural steel, offering the customer a wide range of customized and cost-effective steel building solutions. Steel structures for factories, warehouses, showrooms, commercial/ trade centres, supermarkets, sport stadiums, exhibition halls, aircraft hangars, etc.

Tech Steel provides economical design, structural strength and compact building solutions within budgeted price. Tech Steel products comprise primary, secondary structures, roofing, cladding & accessories which are designed and fabricated with compliance to International standards.