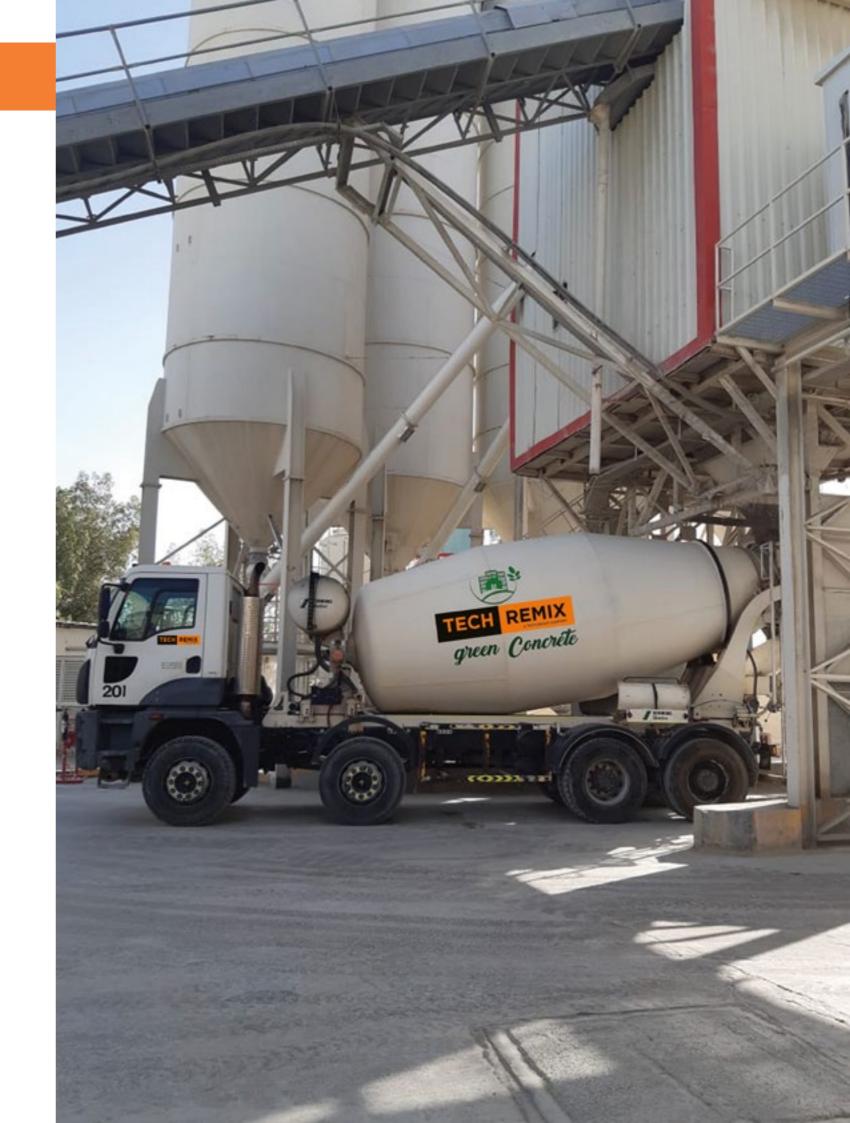

### TECH REMIX

Tech Remix was set up to meet the ever-growing demand for ready mix concrete products. In 2006, the first year of operations, Tech Remix supplied over 450,000 m of ready mix concrete.

Today, the Group continues to invest in the business. Tech Remix is equipped with five state-of-the-art plants, a large fleet of mixers, mobile and stationery pumps, placing booms and other equipment. Tech Remix ensures high-quality products of all grades including rheoplastic as well as self-compacting, water-proofing and high performance durable concrete.

### **FACILITIES**

3 Ready mix plants located at Al Jurf Industrial Area 1, Ajman.

Plants have fully computerized batching system with total theoretical production capacity of 360 m / hour RMC (Ready mixed concrete).