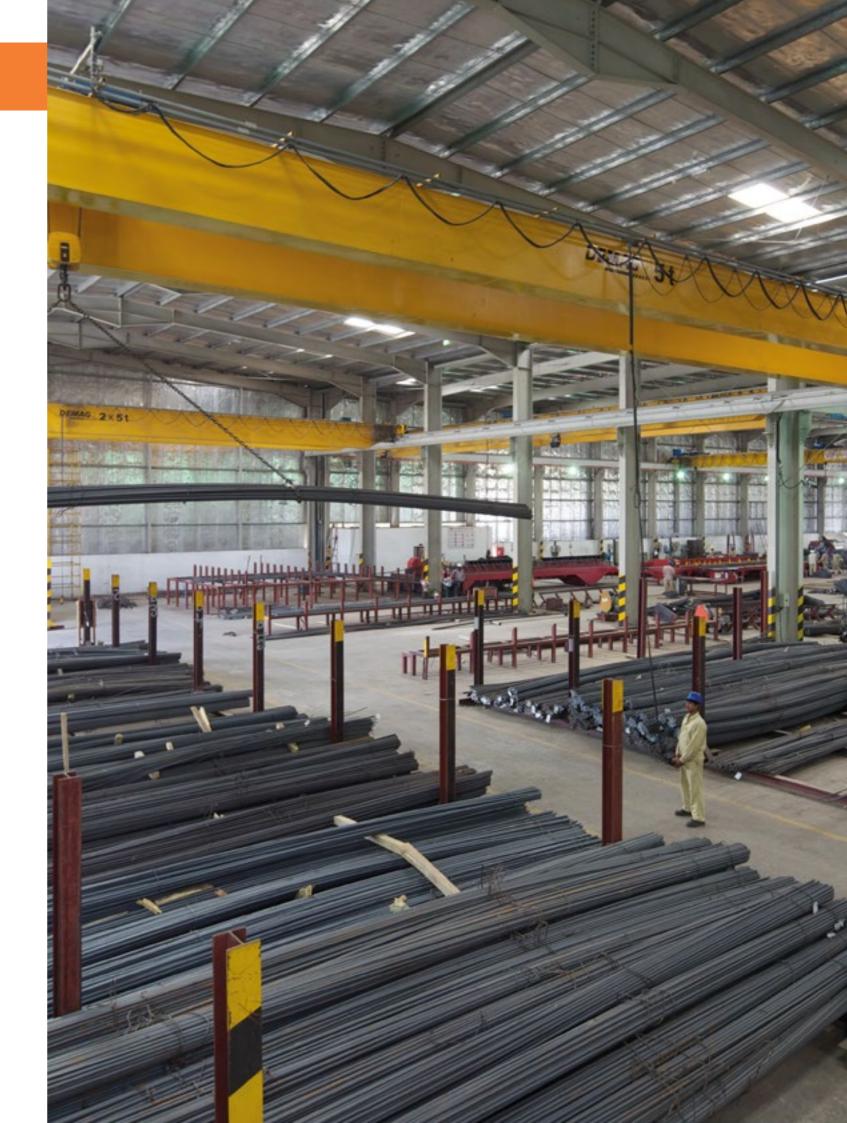

### TECH STEEL

With one of the largest and most modern facilities for the fabrication of Cut & Bend steel in the UAE, the company provides integrated solutions of reinforcement steel and Design Fabrication & Erection of all kind of Pre-Engineered buildings & Hot Rolled products.

Since its establishment in 2008, Tech Steel has served as a solution provider to multiple projects across the UAE.

Tech Steel is an ISO 9001:2015, ISO 14001:2015, ISO 18001:2007, certified company led by a highly experienced team of professionals specializing in all areas of the industry with a well-structured and implemented Environmental, Health & Safety procedures in place.

All reinforced steel and structural steel solutions comply with most stringent international standards.