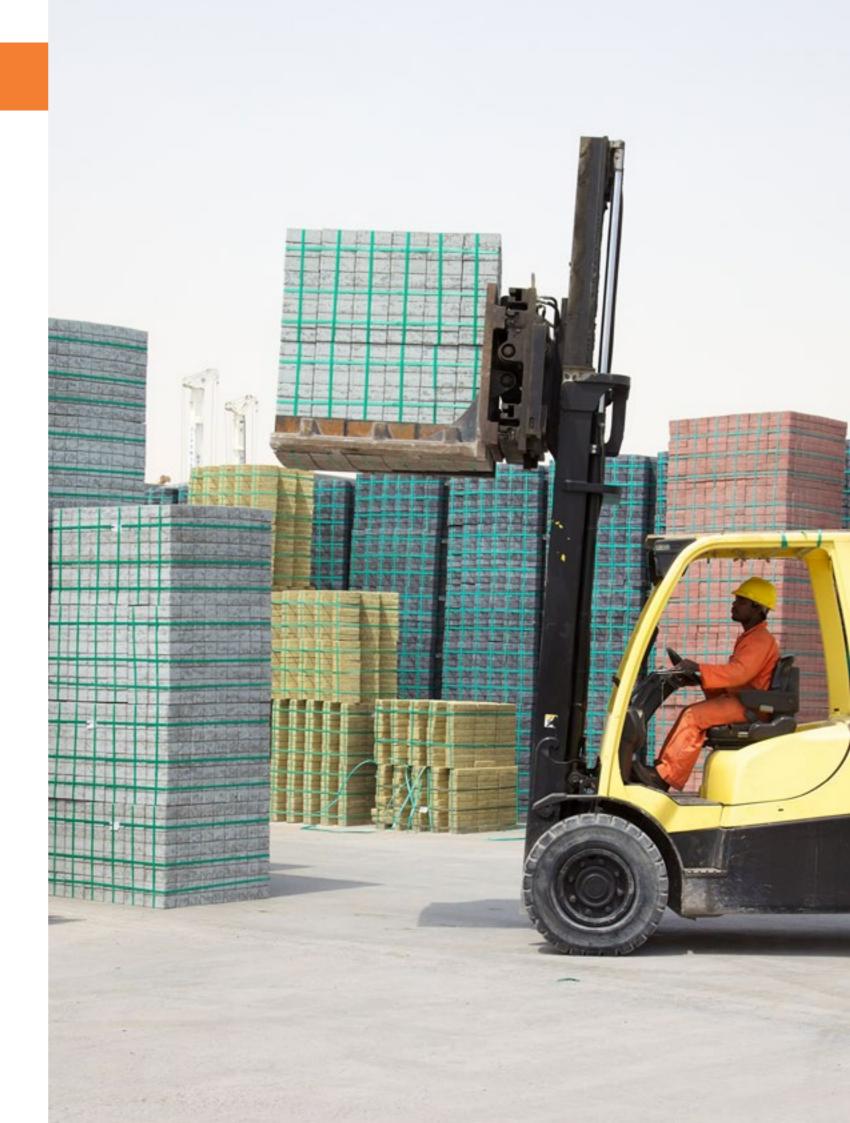

### TECH BLOCKS

Tech Blocks produces a variety of concrete and paving blocks, confirming to both local and international standards.

Since its establishment in 2006, Tech Blocks has three manufacturing plants equipped with state-of-the-art computerized German machinery. The facility has the capacity to produce more than 50,000 blocks and over than 4,000m² of interlocks daily.

### **PRODUCTS**

#### **CONCRETE MASONRY BLOCKS**

- Hollow blocks
- · Thermal blocks
- Solid blocks

#### **PAVING BLOCKS**

- · Rectangle Interlock
- Uniblock
- Behaton
- Quadro
- Cube
- Octagonal Block
- Bishop
- Square
- Tristone
- I A-Villa
- Heel Kerb