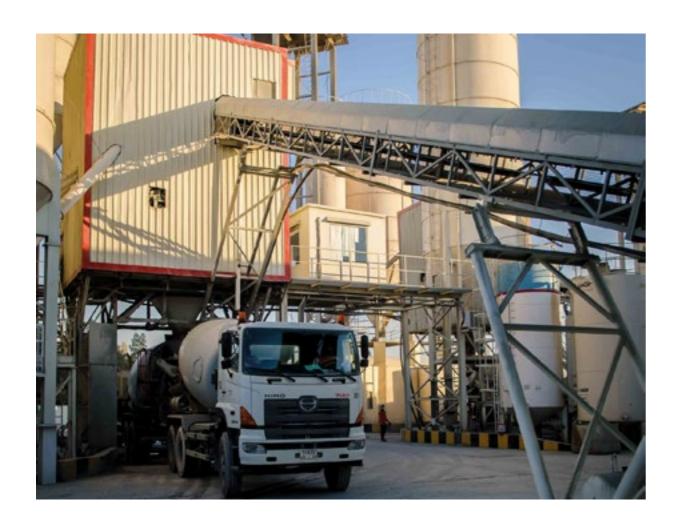

### TECH REMIX

Tech Remix was set up to meet the ever-growing demand for ready mix concrete products. In 2006, the first year of operations, Tech Remix supplied over 450,000 m of ready mix concrete.

Today, the Group continues to invest in the business. Tech Remix is equipped with five state-of-the-art plants, a large fleet of mixers, mobile and stationery pumps, placing booms and other equipment. Tech Remix ensures high-quality products of all grades including rheoplastic as well as self-compacting, water-proofing and high performance durable concrete.

### **FACILITIES**

3 Ready mix plants located at Al Jurf Industrial Area 1, Ajman.

Plants have fully computerized batching system with total theoretical production capacity of 360 m / hour RMC (Ready mixed concrete).