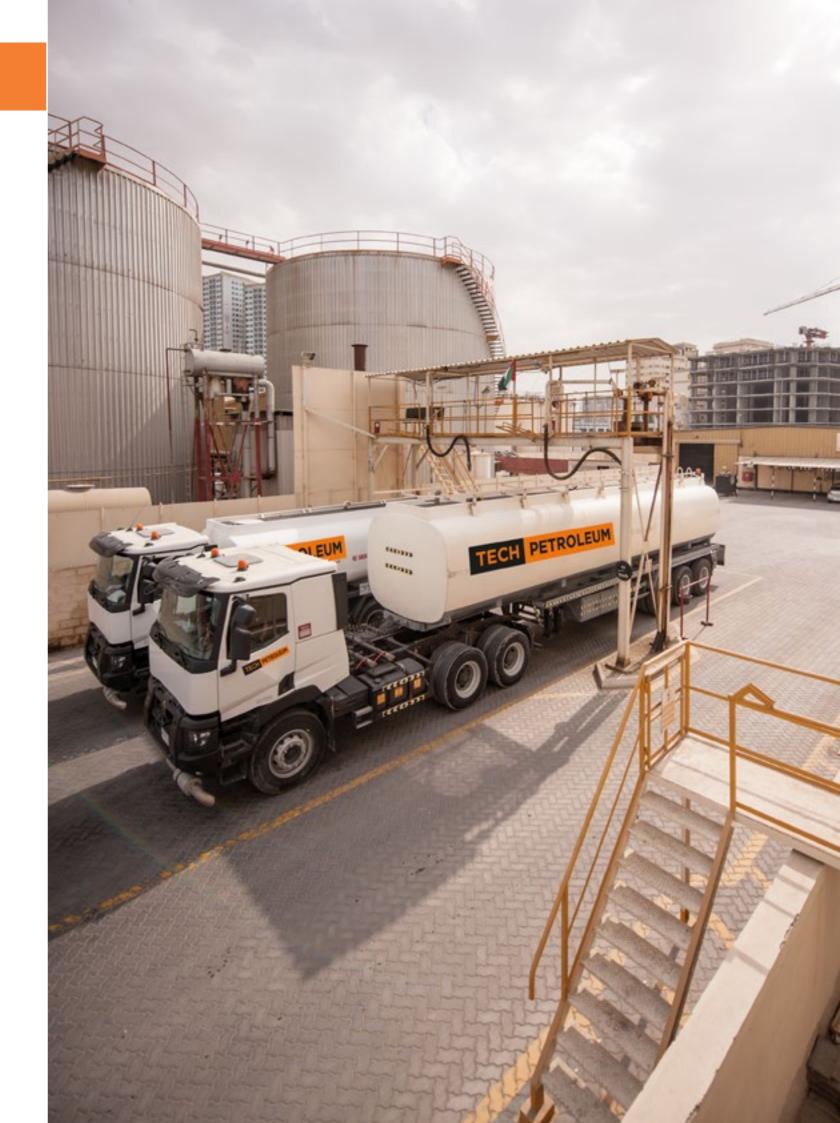

### TECH PETROLEUM

Tech Petroleum is a leading importer, wholesaler and retailer of petroleum products such as premium quality diesel, industrial fuel oil, marine fuel oil, kerosene, lubricant oils, bitumen & bituminous products for the transportation, construction, manufacturing and heavy industries since 2006.

The company has two large storage facilities, an in-house state-of-the-art laboratory and a dedicated fleet of road tankers allowing it to transport products to clients across the UAE.